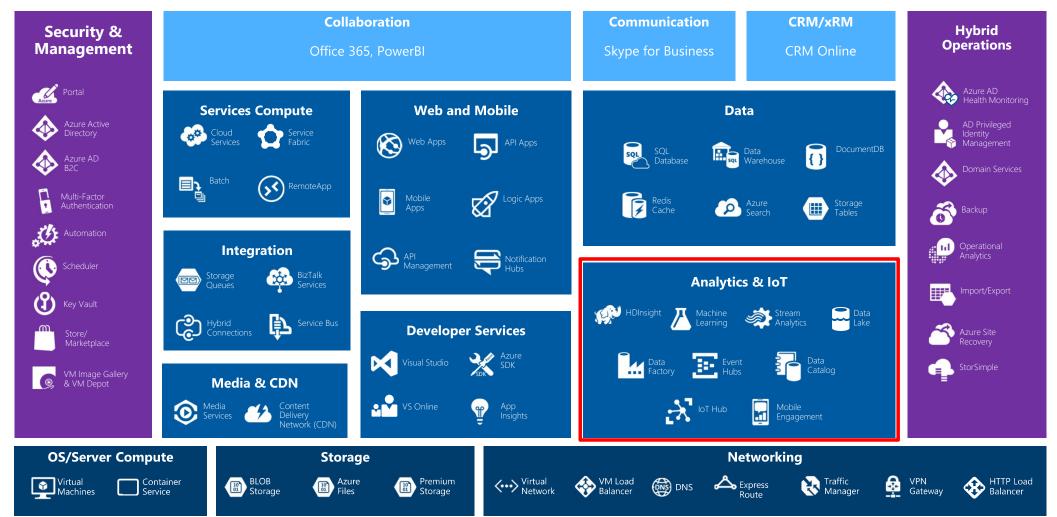

# Broad portfolio of cloud services

**Software as a Service (SaaS)** 

Platform as a Service (PaaS)

Infrastructure as a Service (laaS)