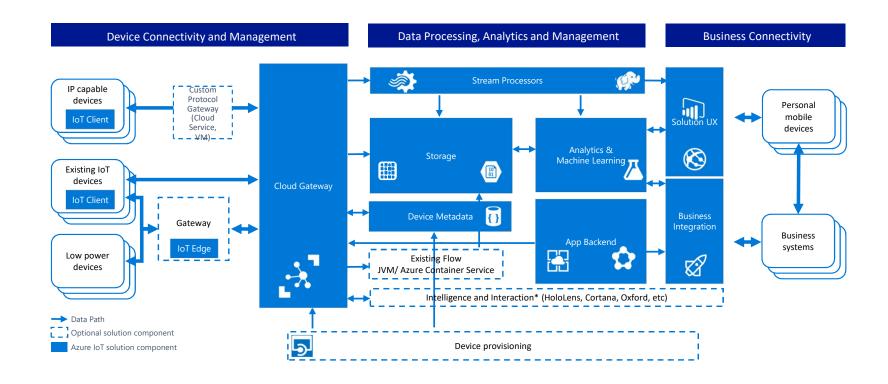

&E Insights

· Reduce churn rate



**Optimize** Your operations

- Improve employee safety
- Increase maintenance efficiency
- R&D Insights
- Improve quality and SLAs
- Reduce Downtime
- Reduce rejection and optimize energy usage

- Faster problem identification & solving
- Increase maintenance efficiency
- Use customer insights
- · R&D Insights

- Faster problem identification & solving • Inspire employees for new technologies
- Reduce operation costs
- Improve building efficiency



- Use your own insights to improve products Customer Insights Cross & Upsell

  - Improve quality and SLAs

Extend product range

# Broad portfolio of cloud services

**Software as a Service (SaaS)** 

Platform as a Service (PaaS)

Infrastructure as a Service (laaS)



#### Azure IoT Reference Architecture



## Start small, be agile, go fast >>>



...and realize value while you move

#### Microsoft Trust Center

**Security – we keep your customer data safe** 



Privacy: you own and control your data



Transparency: you know how your data is stored and accessed, and how we help secure it





**Compliance: We conform to global standards** 



Microsoft Trust Center

# What Microsoft brings to the table



session







Hands-on experience with Hackathon



Business Case development support



PR and Marketing cooperation