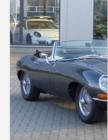

#### Ähnliche Fahrzeuge

| Jaguar E -Type       |              |
|----------------------|--------------|
| € 159.000,-          | KEINE ANGABE |
| 44.700 km            | 11/1965      |
| 195 kW (265 PS)      | Oldtimer     |
| -/- (Fahrzeughalter) | Benzin       |

| Jaguar E 3.8 OTS A   | lloy Dasn |
|----------------------|-----------|
| € 185.000,-          |           |
| 8.134 km             | 01/1962   |
| 195 kW (265 PS)      | Oldtimer  |
| -/- (Fahrzeughalter) | Benzin    |

Jaguar E -Type 8
€ 155.000,25.000 km
-kW (-PS)

-/- (Fahrzeughalter)