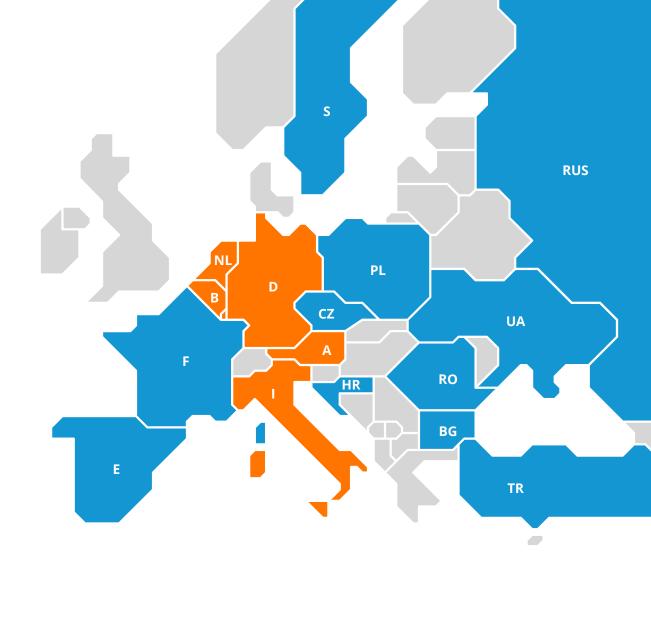

## Scout24 Group



✓ No. 1 in Italy and the Netherlands

✓ No. 2 in Germany





## Case 1: Price Prediction

# Leaf-wise growth Level-wise growth BENTLEY CHERY GMC

Source:
1. https://blogs.technet.microsoft.com/machinelearning/2017/07/25/lessons-learned-benchmarking-fast-machine-learning-algorithms/
2. http://www.petesautorepairs.com/images/Partners.jpg



## Case 2: Visual Search







## Case 2: Visual Search







## Case 3: Recommendations

#### Ähnliche Fahrzeuge







| Chrysler New York | Chrysler New Yorker H-Zulassung, Not |  |
|-------------------|--------------------------------------|--|
| € 20.500,-        | KEINE ANGABE                         |  |
| 2.000 km          | 06/1969                              |  |
| 300 kW (408 PS)   | Gebraucht                            |  |
| 3 Fahrzeughalter  | Benzin                               |  |



|