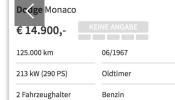

99.999 km 213 kW (290 PS)

-/- (Fahrzeughalter)

14 l/100 km (komb) 2

Privat, DE-44267 Dortmur