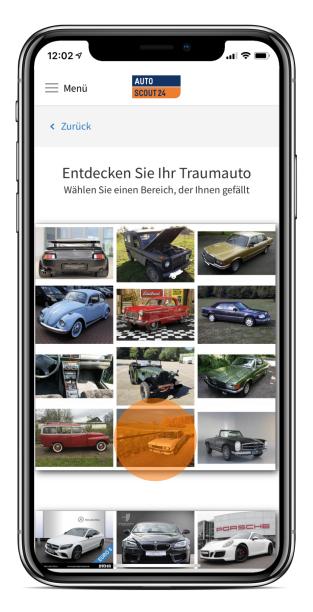

lymouth Fury > por € 23.500,-

99.999 km 213 kW (290 PS)

-/- (Fahrzeughalter)

14 l/100 km (komb) 2

Privat, DE-44267 Dortmur

#### Ähnliche Fahrzeuge







| Jaguar E -Type       |              |
|----------------------|--------------|
| € 159.000,-          | KEINE ANGABE |
| 44.700 km            | 11/1965      |
| 195 kW (265 PS)      | Oldtimer     |
| -/- (Fahrzeughalter) | Benzin       |



| Jaguar E 3.8 OTS A   | lloy Dasn |
|----------------------|-----------|
| € 185.000,-          |           |
| 8.134 km             | 01/1962   |
| 195 kW (265 PS)      | Oldtimer  |
| -/- (Fahrzeughalter) | Benzin    |



Jaguar E -Type 8
€ 155.000,25.000 km
-kW (-PS)

-/- (Fahrzeughalter)

## Case 3: Recommendations

Items Viewed









Recommendations









## Case 3: Recommendations







## SCOUT 24

## Thank you!

#### **Dr. Markus Ludwig**

Senior Data Scientist markus.ludwig@scout24.com

Scout24 AG Bothestraße 11-15 81675 München