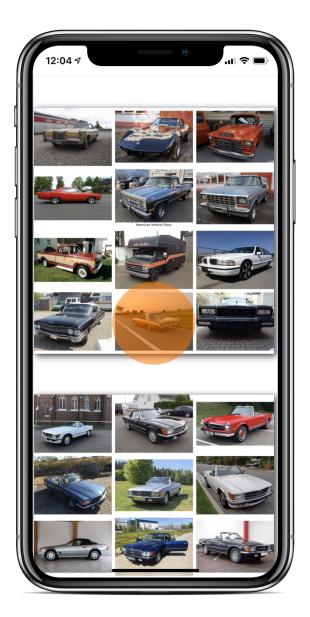

mouth Fury > por € 23.500,-

99.999 km 213 kW (290 PS)

-/- (Fahrzeughalter)

14 l/100 km (komb) 2

Privat, DE-44267 Dortmur

#### Ähnliche Fahrzeuge







| Jaguar E -Type       |              |
|----------------------|--------------|
| € 159.000,-          | KEINE ANGABE |
| 44.700 km            | 11/1965      |
| 195 kW (265 PS)      | Oldtimer     |
| -/- (Fahrzeughalter) | Benzin       |



| Jaguar E 3.8 OTS A   | lloy Dasn |
|----------------------|-----------|
| € 185.000,-          |           |
| 8.134 km             | 01/1962   |
| 195 kW (265 PS)      | Oldtimer  |
| -/- (Fahrzeughalter) | Benzin    |



Jaguar E -Type 8
€ 155.000,25.000 km
-kW (-PS)

-/- (Fahrzeughalter)

## Case 3: Recommendations

Items Viewed









Recommendations









## Case 3: Recommendations







## SCOUT 24

## Thank you!

#### **Dr. Markus Ludwig**

Senior Data Scientist markus.ludwig@scout24.com

Scout24 AG Bothestraße 11-15 81675 München