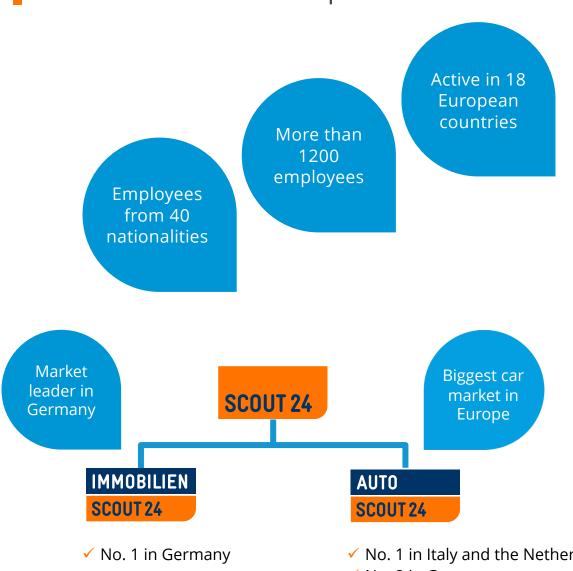

## Scout24 Group



✓ No. 1 in Italy and the Netherlands

✓ No. 2 in Germany





## Case 1: Price Prediction

# Leaf-wise growth Level-wise growth BENTLEY CHERY GMC

Source:
1. https://blogs.technet.microsoft.com/machinelearning/2017/07/25/lessons-learned-benchmarking-fast-machine-learning-algorithms/
2. http://www.petesautorepairs.com/images/Partners.jpg



## Case 2: Visual Search







## Case 2: Visual Search







## Case 3: Recommendations

#### Ähnliche Fahrzeuge







| Chrysler New York | Chrysler New Yorker H-Zulassung, Not |  |
|-------------------|--------------------------------------|--|
| € 20.500,-        | KEINE ANGABE                         |  |
| 2.000 km          | 06/1969                              |  |
| 300 kW (408 PS)   | Gebraucht                            |  |
| 3 Fahrzeugh