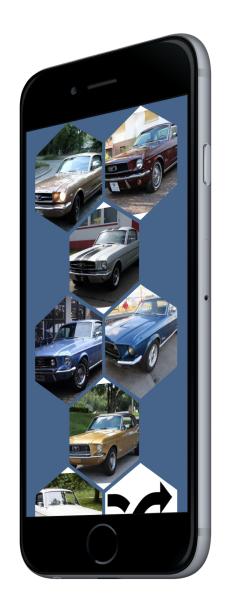

## Scout24 Group



✓ No. 1 in Italy and the Netherlands

✓ No. 2 in Germany





## Case 1: Price Prediction

# Leaf-wise growth Level-wise growth BENTLEY CHERY GMC

Source:
1. https://blogs.technet.microsoft.com/machinelearning/2017/07/25/lessons-learned-benchmarking-fast-machine-learning-algorithms/
2. http://www.petesautorepairs.com/images/Partners.jpg



## Case 2: Visual Search







## Case 2: Visual Search







## Case 3: Recommendations

#### Ähnliche Fahrzeuge







| Chrysler New York | Chrysler New Yorker H-Zulassung, Not |  |
|-------------------|--------------------------------------|--|
| € 20.500,-        | KEINE ANGABE                         |  |
| 2.000 km          | 06/1969                              |  |
| 300 kW (408 PS)   | Gebraucht                            |  |
| 3 Fahrzeughalter  | Benzin                               |  |



|       | Pontiac Ventura      |              |
|-------|----------------------|--------------|
| 11.00 | € 19.500,-           | KEINE ANGABE |
|       | 99.999 km            | 07/1967      |
|       | 194 kW (264 PS)      | Gebraucht    |
|       | -/- (Fahrzeughalter) | Benzin       |
|       |