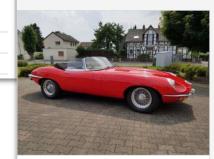

#### Ähnliche Fahrzeuge

| Chrysler New York | Chrysler New Yorker H-Zulassung, Not |  |
|-------------------|--------------------------------------|--|
| € 20.500,-        | KEINE ANGABE                         |  |
| 2.000 km          | 06/1969                              |  |
| 300 kW (408 PS)   | Gebraucht                            |  |
| 3 Fahrzeughalter  | Benzin                               |  |