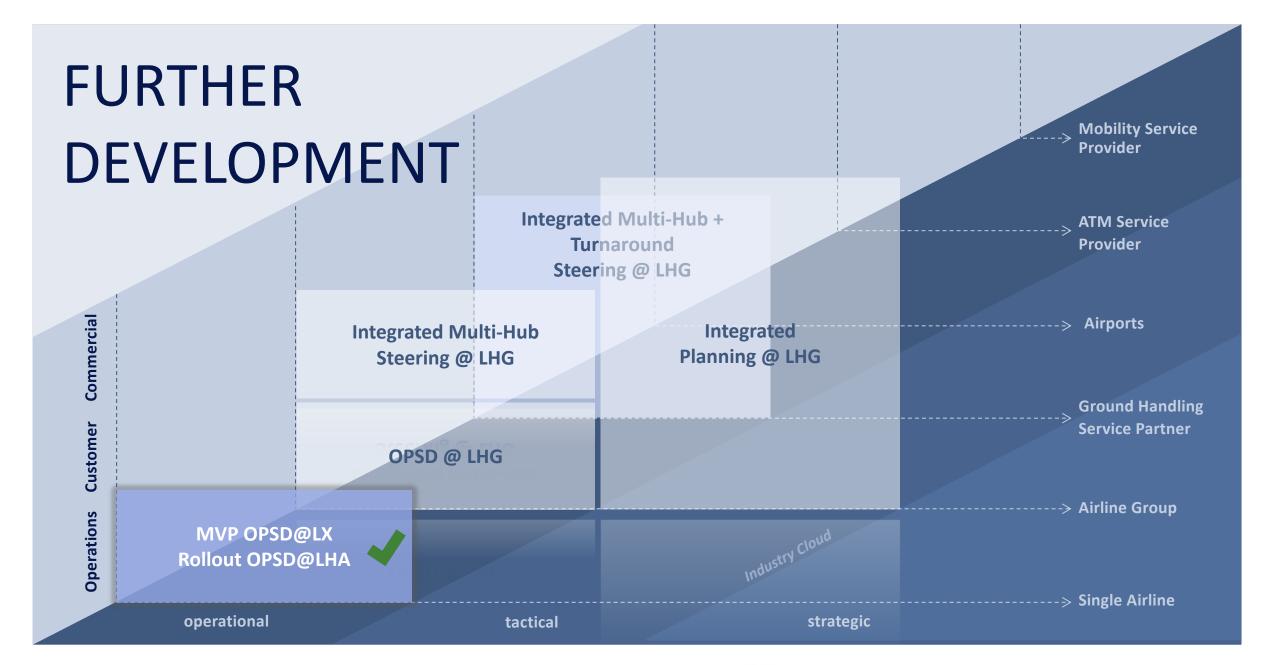

- >5.000 flights were cancelled (April-September '18)

## Shorter Planning Cycles and Less Predictability due to Covid-19

- flexible ticket change conditions
- eliminated rebooking fees
- eliminated cancellation fees

Our Vision | OPSD will become the Al-enhanced, unified and integrated OPS steering decision support suite for Lufthansa Group.

A Unique Collaboration between Lufthansa Group and Google

This industry leading suite will be the driver for

- passenger punctuality
- technical availability
- flight regularity
- cost improvement
- and overall complexity reduction

supporting a dependable and robust flight schedule.



**How it works** | We are not replacing our current IT and data landscape, but we are augmenting it with new digital solutions based on artificial intelligence