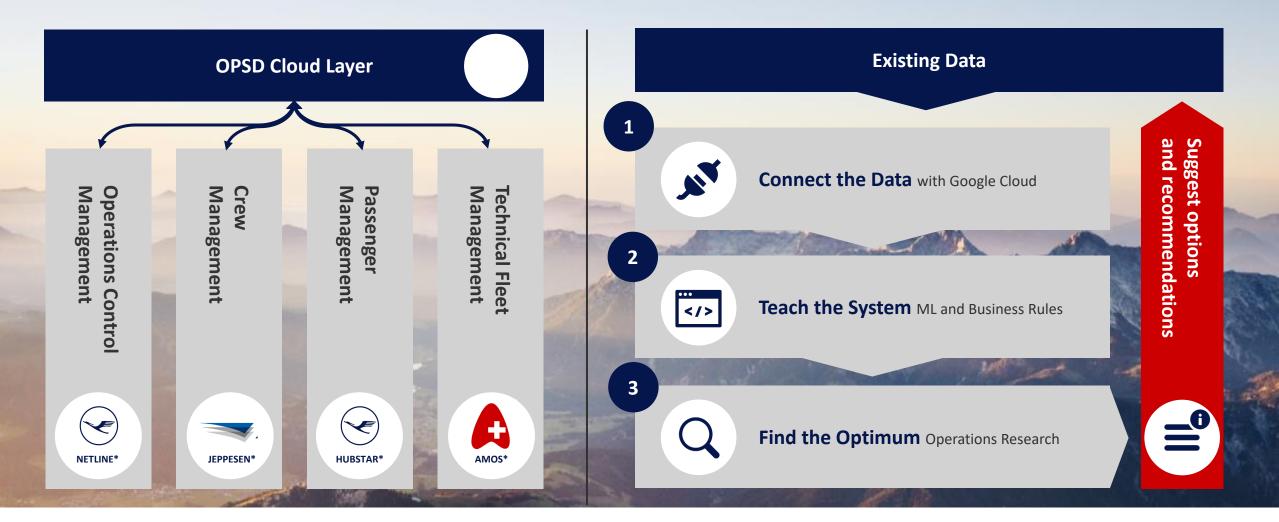

A Unique Collaboration between Lufthansa Group and Google

This industry leading suite will be the driver for

- passenger punctuality
- technical availability
- flight regularity
- cost improvement
- and overall complexity reduction

supporting a dependable and robust flight schedule.

**How it works** | We are not replacing our current IT and data landscape, but we are augmenting it with new digital solutions based on artificial intelligence